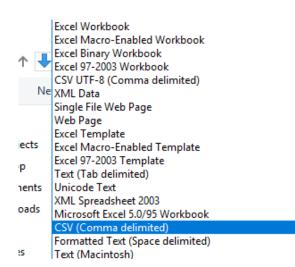

# 1. How To Prepare CSV Formatted File For Course Registration

- 1.1 To use the mass upload feature for course registration, you are required to use a pre-formatted course registration file provided on our website.
- 1.2 You may download the template by following the steps below:
- a. Select Company-Sponsored Trainee and click on Next

g. Save the file as CSV (Comma delimited) file.

h. The file is now ready for upload.