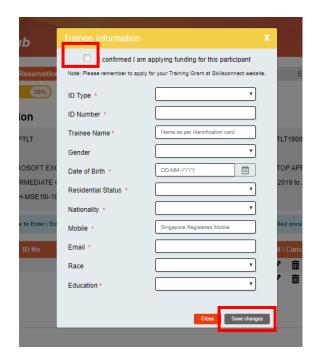

2.15 Click on 🧪 and indicate if you are applying funding for the participant

| A Checklist                        |                                                  | g Advice D: Pay                               | ment E: Acknowledgement                         |  |  |  |  |
|------------------------------------|--------------------------------------------------|-----------------------------------------------|-------------------------------------------------|--|--|--|--|
|                                    | 30%                                              |                                               |                                                 |  |  |  |  |
| Section B: Re                      | servation                                        |                                               |                                                 |  |  |  |  |
| Company Code:                      | ABCPTLT                                          | Booking ID:                                   | ABCPTLT1900005-001                              |  |  |  |  |
| Reserve Seats:                     | 2                                                | Confirm Seats:                                | 2                                               |  |  |  |  |
| Title:                             | MICROSOFT EXCEL 2016: INTERME                    | DIATE Category:                               | DESKTOP APPLICATION - MICROSOFT                 |  |  |  |  |
| Level:                             | INTERMEDIATE COURSES                             | Course Dates:                                 | 15-09-2019 to 22-09-2019                        |  |  |  |  |
| Batch ID:                          | NTUH-MSE16I-19-0672                              | Hours:                                        | 14.0                                            |  |  |  |  |
| * Please click on Edit i           | con 🖋 below to Enter / Edit the Trainee Informat | tion. Seats reserved without participant name | will be cancelled once reservation is confirmed |  |  |  |  |
|                                    |                                                  |                                               | DOB Edit / Cancel                               |  |  |  |  |
| D Туре                             | ID No Nam                                        | le la     |                                                 |  |  |  |  |
| I <b>D Type</b><br>Passport Number |                                                  | LAND VILLAGE1                                 | 01-01-1990 🗾 🔎 面                                |  |  |  |  |

2.16 Check the box 'I confirmed I am applying funding for this participant' if this trainee is applying for funding

## 2.17 Click on the Save Changes